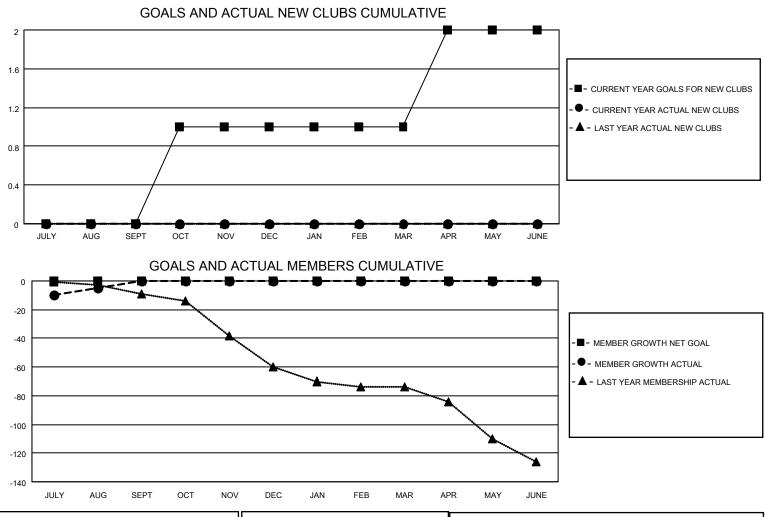

## LOCATION ENGLAND

District 105CE

Results as of: 8/31/2021

| Clubs                 |               |           |               | Members               |                        |                         |                                                    |
|-----------------------|---------------|-----------|---------------|-----------------------|------------------------|-------------------------|----------------------------------------------------|
| RESULTS FOR 2021-2022 |               |           |               | RESULTS FOR 2021-2022 |                        |                         |                                                    |
| QUARTER               | NEW CLUB GOAL | NEW CLUBS | DROPPED CLUBS | QUARTER               | BER GROWTH NET<br>GOAL | MEMBER GROWTH<br>ACTUAL | DROPPED<br>MEMBERS ACTUAL<br>(including transfers) |
| JULY/AUG/SEPT         | 0             | 0         | 0             | JULY/AUG/SEPT         | 0                      | 26                      | 27                                                 |
| OCT/NOV/DEC           | 1             | 0         | 0             | OCT/NOV/DEC           | 0                      | 0                       | 0                                                  |
| JAN/FEB/MAR           | 0             | 0         | 0             | JAN/FEB/MAR           | 0                      | 0                       | 0                                                  |
| APR/MAY/JUNE          | 1             | 0         | 0             | APR/MAY/JUNE          | 0                      | 0                       | 0                                                  |